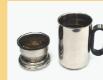

Small Box Tea Haven Stainless Steel Tea Mug TMS-110

- All-in-one mug with infuser basket and lid
- Durable stainless steel construction
- Stylish double wall design keeps drink warm
- Stay cool handle for easy grip
- Holds up to 12 oz.
- Easy clean up, dishwasher safe
- Great for the home, office, or travel

## **Instructions for Use**

. Put tea into the infuser basket.

2. Pour boiling water to fill mug.

3. Cover with lid and let tea brew for a few minutes.

4. Remove lid and infuser basket.
Drink tea from mug and enjoy.