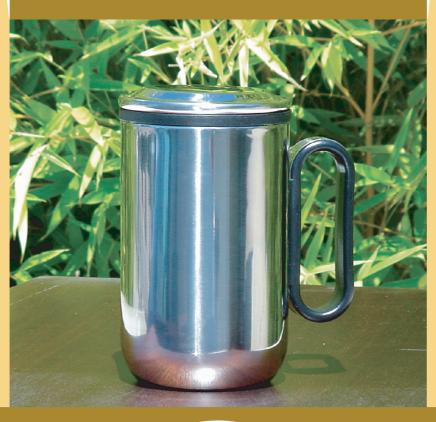

Small Box Tea Haven Stainless Steel Tea Mug TMS-110

- All-in-one mug with infuser basket and lid
- Durable stainless steel construction
- Stylish double wall design keeps drink warm
- Stay cool handle for easy grip
- Holds up to 12 oz.
- Easy clean up, dishwasher safe
- Great for the home, office, or travel