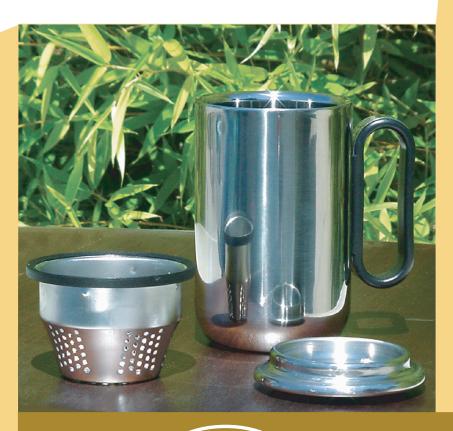

Small Box Tea Haven Stainless Steel Tea Mug TMS-110

- All-in-one mug with infuser basket and lid
- Durable stainless steel construction
- Stylish double wall design keeps drink warm
- Stay cool handle for easy grip
- Holds up to 12 oz.
- Easy clean up, dishwasher safe
- Great for the home, office, or travel

## **Instructions for Use**

. Put tea into the infuser basket.

2. Pour boiling water to fill mug.

3. Cover with lid and let tea brew for a few minutes.

4. Remove lid and infuser basket.
Drink tea from mug and enjoy.